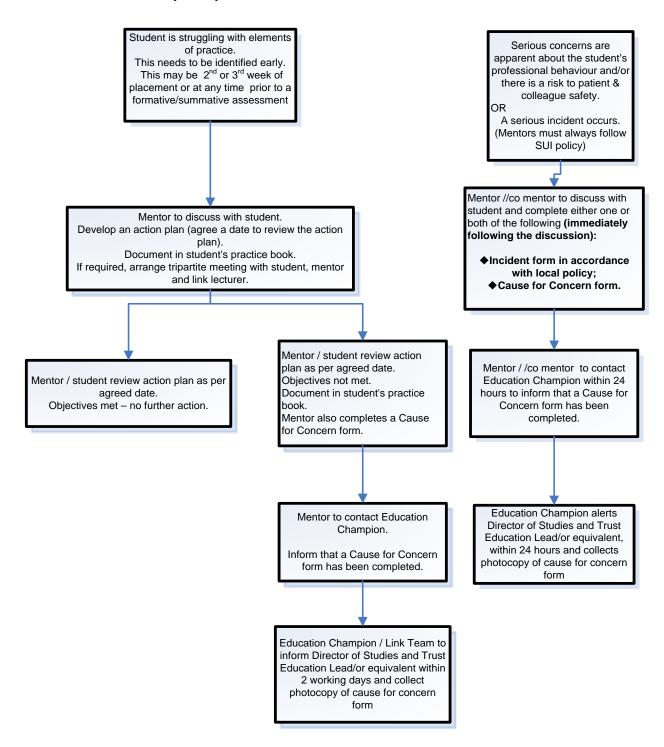

## Cause for Concern (CFC)

| Cause for Concern This may cover – conduct / behaviour / clinical performance / attitude                                                                                                                                                                                                                              |                   |                                   |       |  |
|-----------------------------------------------------------------------------------------------------------------------------------------------------------------------------------------------------------------------------------------------------------------------------------------------------------------------|-------------------|-----------------------------------|-------|--|
| Contact made by:                                                                                                                                                                                                                                                                                                      | Date:             | Date:                             |       |  |
| Name:                                                                                                                                                                                                                                                                                                                 | Name of Pla       | Name of Placement Provider/Trust: |       |  |
| Position:                                                                                                                                                                                                                                                                                                             |                   |                                   |       |  |
| Tel:                                                                                                                                                                                                                                                                                                                  | <br>Clinical Area | ı:                                |       |  |
| E-mail:                                                                                                                                                                                                                                                                                                               |                   |                                   |       |  |
| Mentor Details (if different to abo                                                                                                                                                                                                                                                                                   | ve) Student De    | ails:                             |       |  |
| Name:                                                                                                                                                                                                                                                                                                                 | Name:             |                                   |       |  |
| Tel:                                                                                                                                                                                                                                                                                                                  | Cohort:           | Course:                           |       |  |
| Cause for Concern Summary: (This form MUST be submitted with supportive evidence i.e. copy of student formative/summative feedback on their poor performance)                                                                                                                                                         |                   |                                   |       |  |
| Actions Taken to date: (This form MUST be submitted with examples of actions taken. Unless it is a SUI there is an expectation the student has received verbal/written feedback on performance /Action plan/discussion with Mentor/ Education champion/Evidence of mentor working together)                           |                   |                                   |       |  |
|                                                                                                                                                                                                                                                                                                                       |                   |                                   |       |  |
| MENTOR: on completion please contact the following:                                                                                                                                                                                                                                                                   |                   |                                   |       |  |
| Education Champion Name:                                                                                                                                                                                                                                                                                              | Contacted: YES/NO | Method of Contact:                | Date: |  |
| Ward Manager/Team Leader Name:                                                                                                                                                                                                                                                                                        | Contacted: YES/NO | Method of Contact:                | Date: |  |
| Trust/Organisation Education<br>Lead/or equivalent Name:                                                                                                                                                                                                                                                              | Contacted: YES/NO | Method of Contact:                | Date: |  |
| EDUCATION CHAMPION: On receiving this form please contact the following: (If the concern is related to sickness/absence this form should be given to the Course Leader for investigation. If necessary, following investigation, the Director of Studies and Course Group Leader should be provided with this detail) |                   |                                   |       |  |
| Course Leader Name: (for sickness/absence)                                                                                                                                                                                                                                                                            | Contacted: YES/NO | Method of Contact:                | Date: |  |
| Link Team Member Name:                                                                                                                                                                                                                                                                                                | Contacted: YES/NO | Method of Contact:                | Date: |  |
| Trust/Organisation Education Lead:                                                                                                                                                                                                                                                                                    | Contacted: YES/NO | Method of Contact:                | Date: |  |
| Personal Tutor Name:                                                                                                                                                                                                                                                                                                  | Contacted: YES/NO | Method of Contact:                | Date: |  |
| Course Group Leader                                                                                                                                                                                                                                                                                                   | Contacted: YES/NO | Method of Contact:                | Date: |  |
| Director of Studies Name:                                                                                                                                                                                                                                                                                             | Contacted: YES/NO | Method of Contact:                | Date: |  |

Adapted from Fitness to Practice Guidelines for Mentors in Practice (NHS East of England SHA)

Mentor to ensure photocopy of this form and supporting evidence is given to Education Champion / Link Team

Lack of supporting evidence will result in this form being returned.